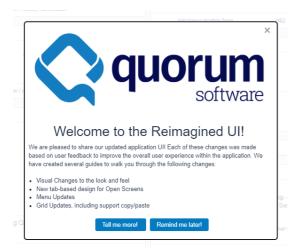

### Reimagined UI Guide Center (Help Center)

- Guides created to assist with training and change management for customers moving to the new UI
  - Reviews overall changes and features that affect the usability
- Intro Guide appears automatically when users login with a high-level overview

- Guide Center is intended for in-depth training on each of the four subjects
  - Visual Updates
  - Open Screen Tabs
  - Menu Updates
  - Grid Updates