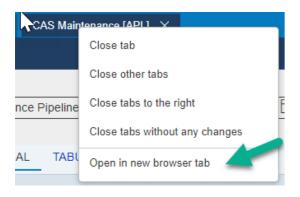

### Multiple Browser Tabs

- Right-click on an open tab to bring up tab options
- Open in new browser tab, launches the current tab in a new browser