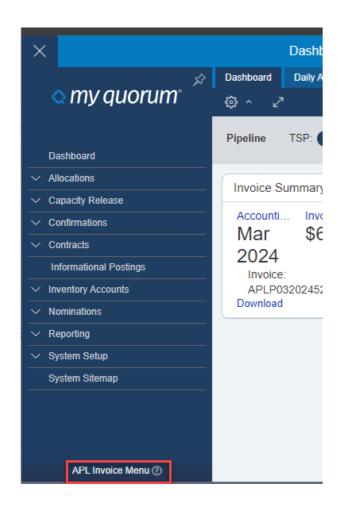

#### Menu

- Ability to pin Menu to the left side of screen
- Clearly labeled Menu based on Persona