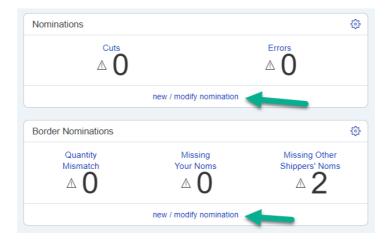

#### ♦1. The Fly out Menu

♦2. By selecting the link on a widget

3. Through the search function