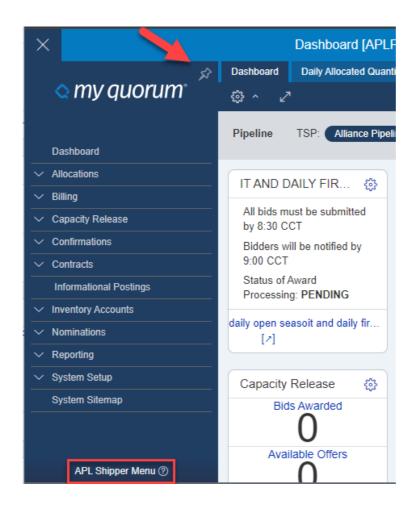

### myCommPass Dashboard

### **Dashboard Header**

## Navigation

There are multiple ways to navigate through the system

#### ♦1. The Fly out Menu

♦2. By selecting the link on a widget

3. Through the search function