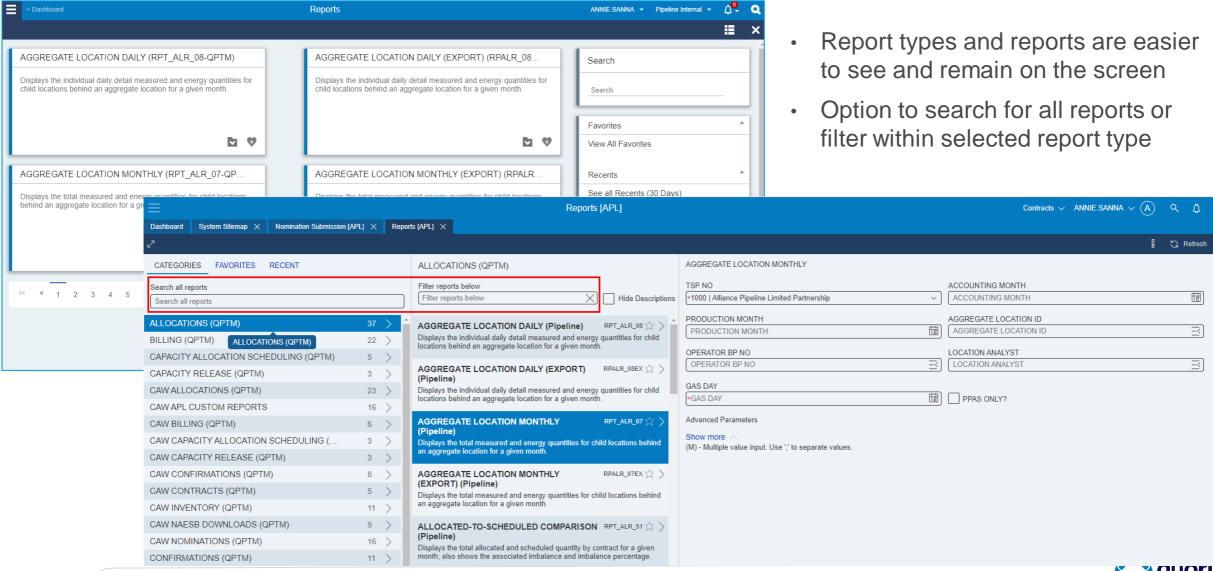

gined UI Guide Center (Help Center)

- Guides created to assist with training and change management for customers moving to the new UI
  - Reviews overall changes and features that affect the usability
- Intro Guide appears automatically when users login with a high-level overview



- Guide Center is intended for in-depth training on each of the four subjects
  - Visual Updates
  - Open Screen Tabs
  - Menu Updates
  - Grid Updates





#### Menu





- Ability to pin Menu to the left side of screen
- Clearly labeled Menu based on Persona



#### Search Bar



### Work In Progress





### Multiple Browser Tabs

- Right-click on an open tab to bring up tab options
- Open in new browser tab, launches the current tab in a new browser







### Picklist Improvements





### Report Screen



### **Nomination Submission**

Service Requester filters are now visible in the header