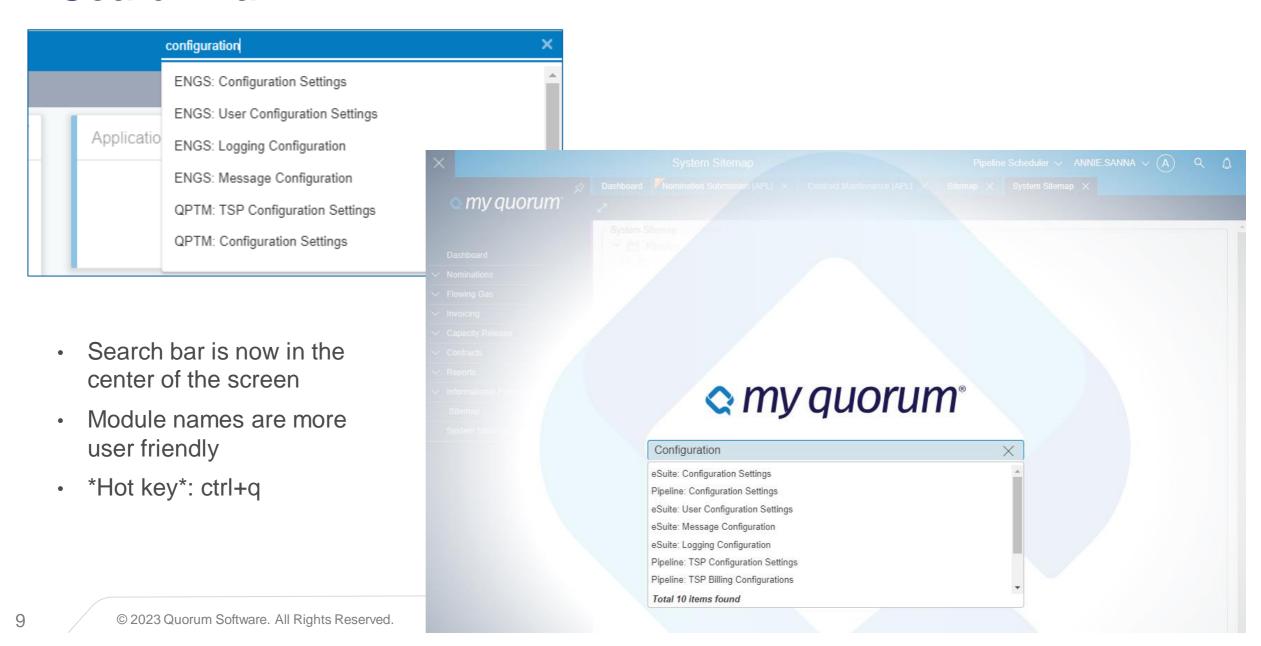

hboard





### **Dashboard Header**





## Navigation

There are multiple ways to navigate through the system

#### ♦1. The Fly out Menu





♦2. By selecting the link on a widget



3. Through the search function









### Reimagined UI Guide Center (Help Center)

- Guides created to assist with training and change management for customers moving to the new UI
  - Reviews overall changes and features that affect the usability
- Intro Guide appears automatically when users login with a high-level overview



- Guide Center is intended for in-depth training on each of the four subjects
  - Visual Updates
  - Open Screen Tabs
  - Menu Updates
  - Grid Updates





#### Menu





- Ability to pin Menu to the left side of screen
- Clearly labeled Menu based on Persona



#### Search Bar



### Work In Progress





### Multiple Browser Tabs

- Right-click on an open tab to bring up tab options
- Open in new browser tab, launches the current tab in a new browser







### Picklist Improvements





### Report Screen



### **Nomination Submission**

Service Requester filters are now visible in the header