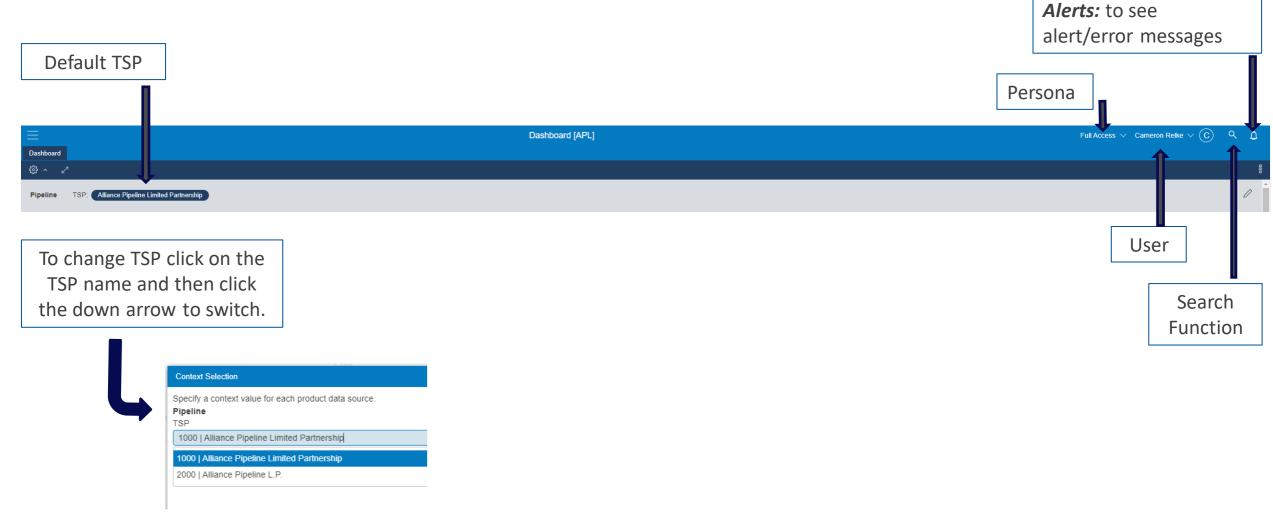

# Alliance Pipeline CommPass

version 2023.04

May 2024

What's New?

**Usability Improvements** 



# **Useability Improvements**

Redesigned Screens



### Accessing the new CommPass

- Login site: <a href="https://login.myquorumcloud.com/">https://login.myquorumcloud.com/</a>
- If you utilize CommPass for other pipelines, you will see multiple icons available when logging in. These two icons give you access to Alliance:



 The new features in this guide refer to the web version accessible with the "Alliance Pipeline QPTM PRD" icon on the right above



### myCommPass Dashboard





### **Dashboard Header**





## Navigation

There are multiple ways to navigate through the system

#### ♦1. The Fly out Menu





♦2. By selecting the link on a widget



3. Through the search function









### Reimagined UI Guide Center (Help Center)

- Guides created to assist with training and change management for customers moving to the new UI
  - Reviews overall changes and features that affect the usability
- Intro Guide appears automatically when users login with a high-level overview



- Guide Center is intended for in-depth training on each of the four subjects
  - Visual Updates
  - Open Screen Tabs
  - Menu Updates
  - Grid Updates





#### Menu





- Ability to pin Menu to the left side of screen
- Clearly labeled Menu based on Persona



#### Search Bar



### Work In Progress





### Multip