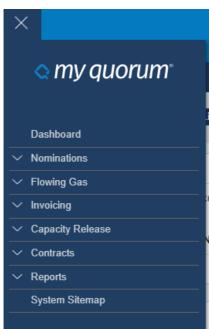

## Navigation

There are multiple ways to navigate through the system

#### ♦1. The Fly out Menu

♦2. By selecting the link on a widget

3. Through the search function

#### Menu

- Ability to pin Menu to the left side of screen
- Clearly labeled Menu based on Persona