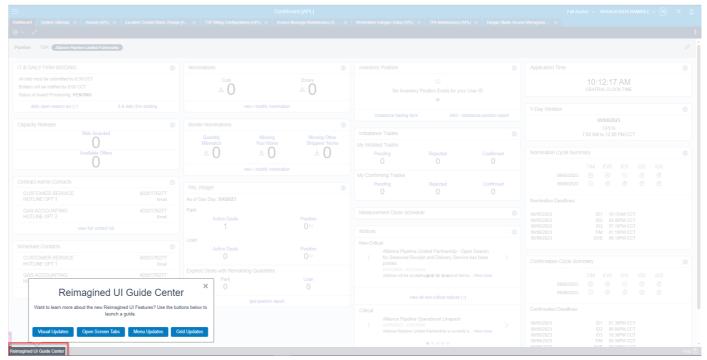

### myCommPass Dashboard

### **Dashboard Header**

### Reimagined UI Guide Center (Help Center)

- Guides created to assist with training and change management for customers moving to the new UI
  - Reviews overall changes and features that affect the usability
- Intro Guide appears automatically when users login with a high-level overview

- Guide Center is intended for in-depth training on each of the four subjects
  - Visual Updates
  - Open Screen Tabs
  - Menu Updates
  - Grid Updates