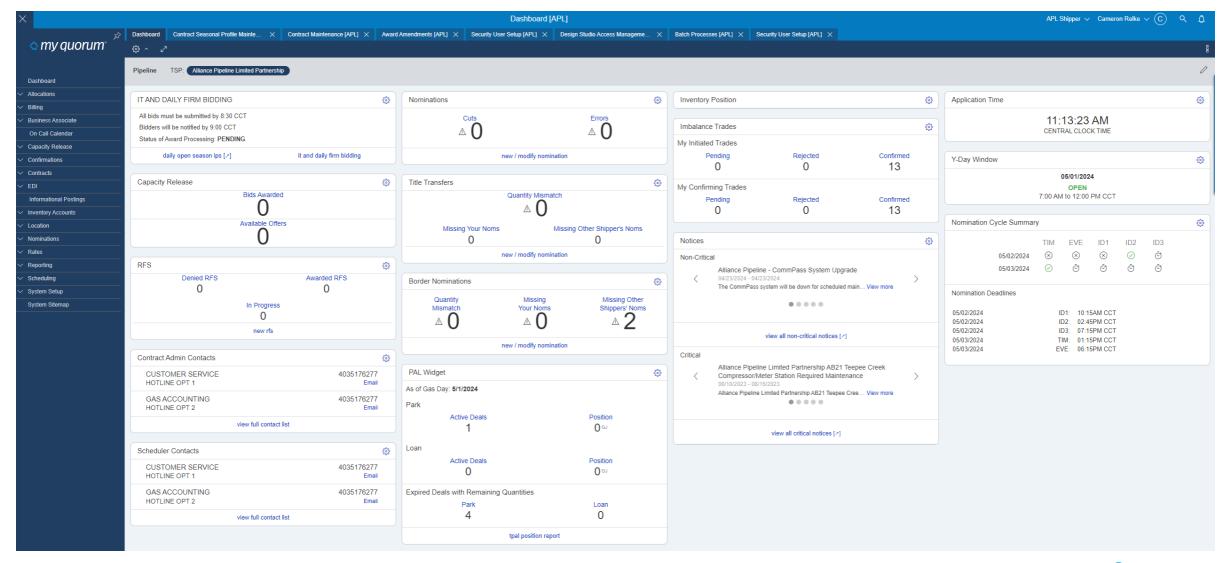

### myCommPass Dashboard

### **Dashboard Header**

## Navigation

There are multiple ways to navigate through the system

#### ♦1. The Fly out Menu

♦2. By selecting the link on a widget

3. Through the search function