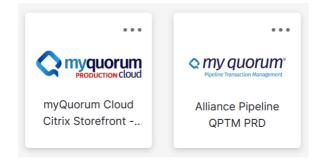

### Accessing the new CommPass

- Login site: <a href="https://login.myquorumcloud.com/">https://login.myquorumcloud.com/</a>
- If you utilize CommPass for other pipelines, you will see multiple icons available when logging in. These two icons give you access to Alliance:

 The new features in this guide refer to the web version accessible with the "Alliance Pipeline QPTM PRD" icon on the right above