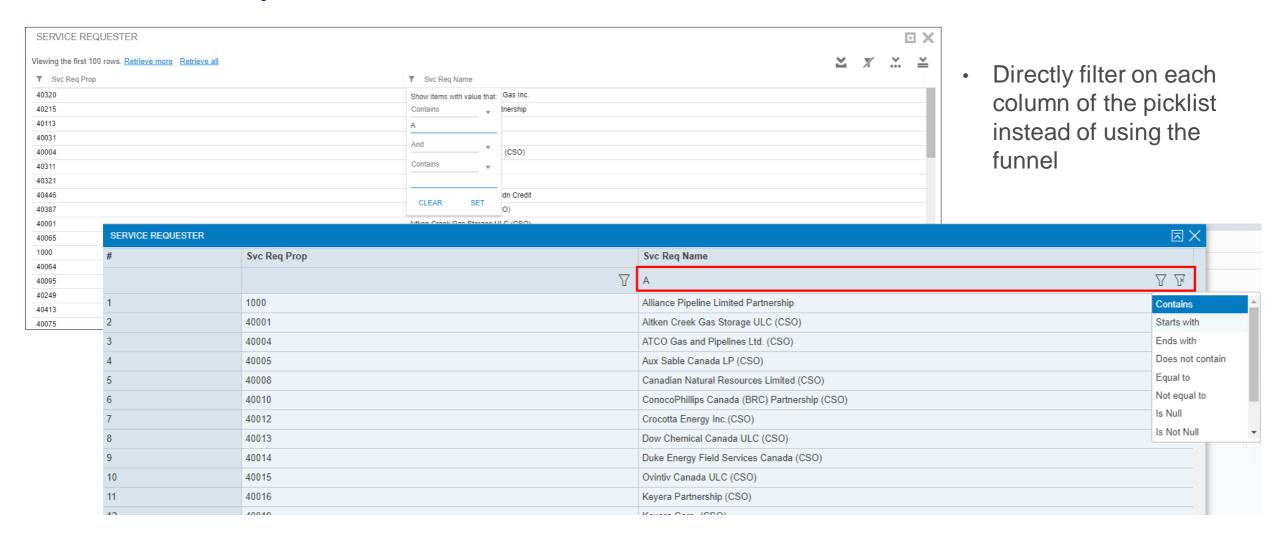

tion









### Reimagined UI Guide Center (Help Center)

- Guides created to assist with training and change management for customers moving to the new UI
  - Reviews overall changes and features that affect the usability
- Intro Guide appears automatically when users login with a high-level overview



- Guide Center is intended for in-depth training on each of the four subjects
  - Visual Updates
  - Open Screen Tabs
  - Menu Updates
  - Grid Updates





#### Menu





- Ability to pin Menu to the left side of screen
- Clearly labeled Menu based on Persona



#### Search Bar



### Work In Progress





### Multiple Browser Tabs

- Right-click on an open tab to bring up tab options
- Open in new browser tab, launches the current tab in a new browser







### Picklist Improvements





### Report Screen



### **Nomination Submission**

Service Requester filters are now visible in the header