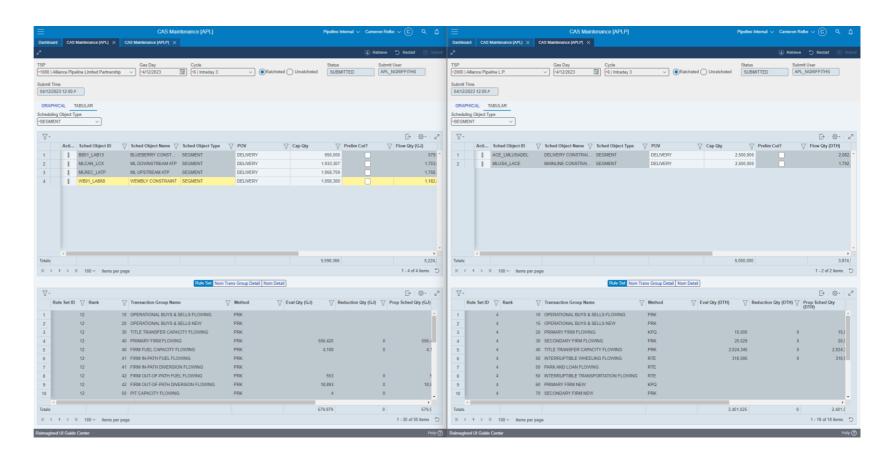

t



3. Through the search function









### Reimagined UI Guide Center (Help Center)

- Guides created to assist with training and change management for customers moving to the new UI
  - Reviews overall changes and features that affect the usability
- Intro Guide appears automatically when users login with a high-level overview



- Guide Center is intended for in-depth training on each of the four subjects
  - Visual Updates
  - Open Screen Tabs
  - Menu Updates
  - Grid Updates





#### Menu





- Ability to pin Menu to the left side of screen
- Clearly labeled Menu based on Persona



#### Search Bar



### Work In Progress





### Multiple Browser Tabs

- Right-click on an open tab to bring up tab options
- Open in new browser tab, launches the current tab in a new browser







### Picklist Improvements





### Report Screen



### **Nomination Submission**

Service Requester filters are now visible in the header