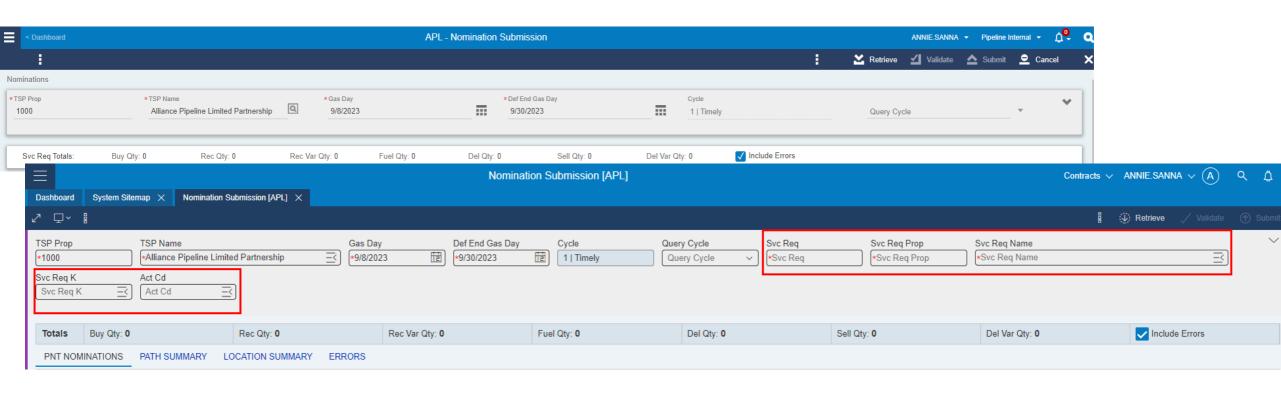

### **Nomination Submission**

Service Requester filters are now visible in the header