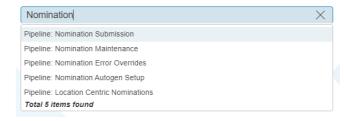

#### ♦1. The Fly out Menu

♦2. By selecting the link on a widget

3. Through the search function

#### Search Bar