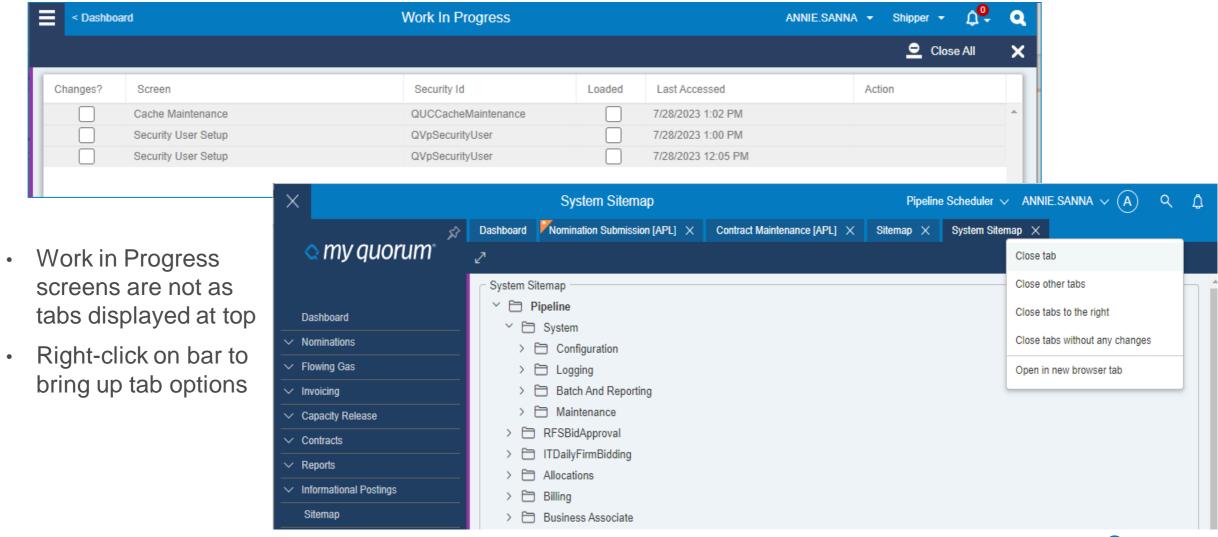

### Work In Progress

### Multiple Browser Tabs

- Right-click on an open tab to bring up tab options
- Open in new browser tab, launches the current tab in a new browser